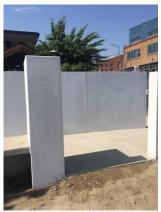

#### WHEELCHAIR ACCESS RAMP

The 100<sup>th</sup> Anniversary Committee has decided on some major projects to update and improve Zenshuji. **The first project is relocating and building a new Wheelchair Access Ramp.** It is currently under construction and the ramp part is almost complete. Drainage relocation under the ramp and parking lot resurfacing are the next phases which are expected to be done by the end of this fall. The ramp is wider and more easily accessible for people with wheelchairs, walkers, canes and strollers. We thank Ted Uekuma, the architect who helped design the ramp, worked on the permit from the city, and is supervising the construction. Rev. Kojima, John Flores and Atsuko Kubota reviewed the drawings and received Board approval. Miyazaki Sensei took photos of the progress of the projects.