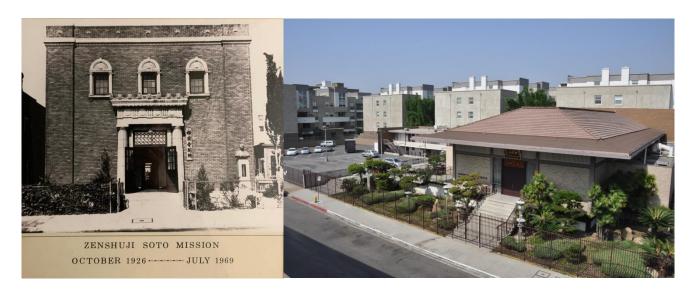

# Zenshuji 100th Anniversary Projects Fund

In 2022, Zenshuji will be celebrating 100 Years of dedication to our Temple by ancestors, past members, current members, families and friends. We all have stories to tell about how we became involved with Zenshuji and stories about the roles our Grandparents and relatives had in supporting and helping Zenshuji grow. As we look at the picture above, the original Zenshuji, a brick building, and the Zenshuji of today, a beautiful Temple, we owe a great deal of gratitude to our ancestors, grandparents, parents and past members for enduring 100 years of meaningful leadership, meditation skills and sessions, services for worship and cultural occasions.