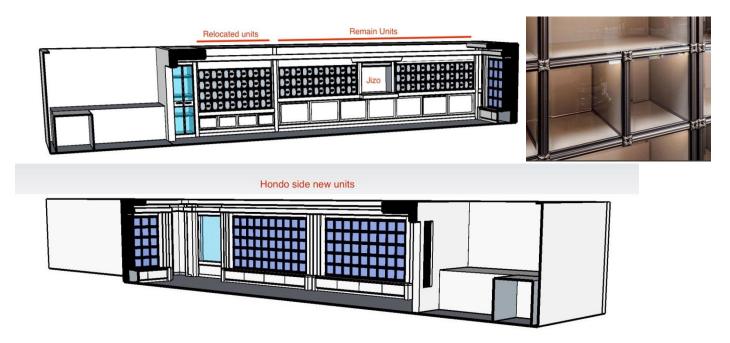

#### **NOKOTSUDO**

The second major project is the expansion of the Nokotsudo. The  $100^{th}$  committee came up with the concept design with Andrew Wolff. Toho sensei researched Japanese style nokotsudan and John Flores helped to pick the glass fronted niches. Ted Uekuma drew the plans and received the permit from the city to begin the construction. Notices were sent to the current niche holders of the intention of Zenshuji to remodel the room and also adding more niches to it. To keep it with the same design and feeling, Zenshuji contracted a Japanese contractor familiar with Japanese woodwork to do the renovation. New niches have glass fronts so people can see through the urns inside. Many of the younger generation are interested in purchasing a niche. Many of the Nisei parents already have their niches and visited by their children because it is more convenient. We would like to have this project done by this fall also.