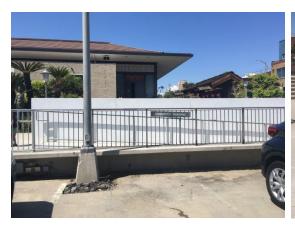

#### WHEELCHAIR ACCESS RAMP

The 100<sup>th</sup> Anniversary Committee has decided on some major projects to update and improve Zenshuji. **The first project is relocating and building a new Wheelchair Access Ramp.** It is currently under construction and the ramp part is almost complete. Drainage relocation under the ramp and parking lot resurfacing are the next phases which are expected to be done by the end of this fall. The ramp is wider and more easily accessible for people with wheelchairs, walkers, canes and strollers. We thank Ted Uekuma, the architect who helped design the ramp, worked on the permit from the city, and is supervising the construction. Rev. Kojima, John Flores and Atsuko Kubota reviewed the drawings and received Board approval. Miyazaki Sensei took photos of the progress of the projects.