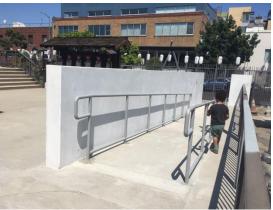

#### WHEELCHAIR ACCESS RAMP

The 100<sup>th</sup> Anniversary Committee has decided on some major projects to update and improve Zenshuji. **The first project is relocating and building a new Wheelchair Access Ramp.** It is currently under construction and the ramp part is almost complete. Drainage relocation under the ramp and parking lot resurfacing are the next phases which are expected to be done by the end of this fall. The ramp is wider and more easily accessible for people with wheelchairs, walkers, canes and strollers. We thank Ted Uekuma, the architect who helped design the ramp, worked on the permit from the city, and is supervising the construction. Rev. Kojima, John Flores and Atsuko Kubota reviewed the drawings and received Board approval. Miyazaki Sensei took photos of the progress of the projects.