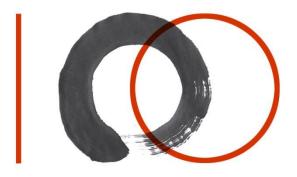

### 100<sup>th</sup> LOGO

First we start with the Logo for our Anniversary. The brush and ink circle used in the 100<sup>th</sup> logo is known as "ENSO". In Buddhism the ENSO symbolizes enlightenment, strength, elegance and 'Mu' (the void). An incomplete or open circle allows for movement and development. Zen practitioners believe in 'Wabi-Sabi', the beauty of imperfection. It symbolizes the mind being free to simply let the body and spirit create.

Zenshuji's 100<sup>th</sup> Anniversary Logo was designed by a collaboration effort between Reverend Shumyo Kojima and Atsuko Kubota, the Anniversary Committee chairperson also a graphic artist. It took many hours of drawing and re-drawing to get the Enso symbol that satisfied Kojima Sensei and Atsuko. What seems to be great in our eyes is not always good enough in the eyes of an expert artist/painter.